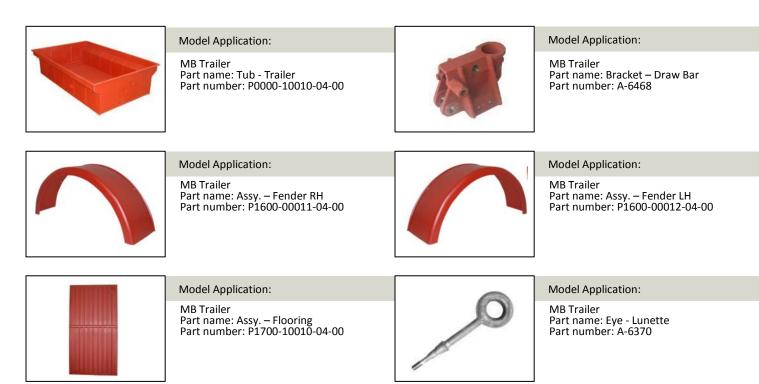

# TIMATE Source of Jeep Bodies and Parts

#### **MB TRAILER**

# **MB TRAILER**

Trailer Parts (the most complete set)

- includes the following:
  - 1. Turf Hook 2. Reflector Kit

  - 3. Assy. Fender 4. Split Rim 5. Tire

  - 6. Leaf Spring 7. Assy. Chassis
  - 8. Bracket Pivot Leg Support
  - 9. Leg Support 10. Safety Chain

  - 11. Lunette Eye
  - 12. Drawbar





MILITARY

\* illustrated above only the parts and accessories that are visible.



### MARATHON SPARE PARTS, INC.

4 In Street, West Tamworth 2354 NSW Australia Tel. No.: (61) 2 6762-8666 / Fax No.: (31) 2 6762-8777 Contact Person: Neil Goodridge W W W . M A R A T H O N S P A R E S . C O M . A U

### TIMATE Source of Jeep Bodies and Parts ORLDWIDE MILITARY Geeh **TRAILER PARTS** Model Application: Model Application: **MB** Trailer **MB** Trailer Part name: Assy. – Front Panel Part number: P1800-00010-04-00 Part name: Assy. – Rear Panel Part number: P1900-00010-04-00 Model Application: Model Application: **MB** Trailer **MB** Trailer Part name: Assy. – Side Panel, LH Part number: P1400-00012-04-00 Part name: Assy. – Side Panel, RH Part number: P1400-00011-04-00 Model Application: Model Application: MB Trailer **MB** Trailer Part name: Leg – Support Part number: A-6368 P