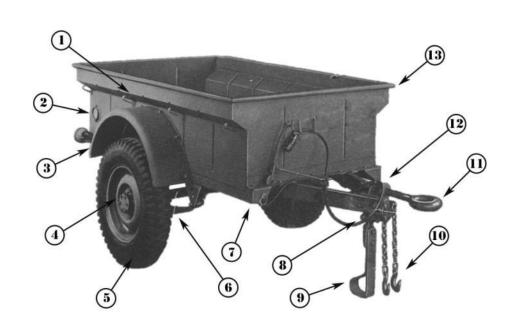

# **MB TRAILER**

Trailer Parts (the most complete set)

- includes the following:
  - 1. Turf Hook 2. Reflector Kit

  - 3. Assy. Fender 4. Split Rim 5. Tire

  - 6. Leaf Spring 7. Assy. Chassis
  - 8. Bracket Pivot Leg Support
  - 9. Leg Support 10. Safety Chain

  - 11. Lunette Eye
  - 12. Drawbar

MILITARY

\* illustrated above only the parts and accessories that are visible.